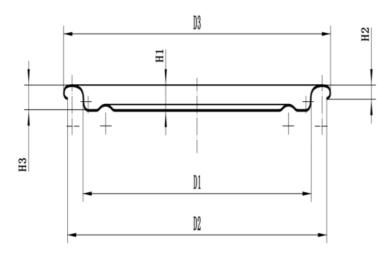

## **Product Description**

The outer diameter of the rolling edge (D3) is 59.05±0.20mm Inner diameter of flange (D2) 57.40±0.30mm Flange height (H2) 1.95±0.10 Buried depth (H3) 3.00±0.10mm Fit diameter (D1) 49.80±0.10mm Indenter fits well with the company's indenter Iron sheet thickness 0.18-0.20 Iron hardness T4CA/T4BA