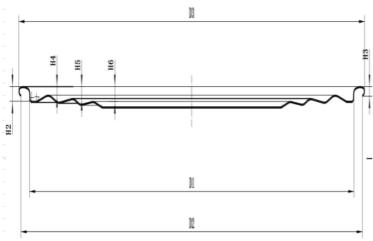

#### 401# (99mm) TFS Hard Open End Food Packaging Gold And Yellow Tomato Sauce Lid

| 1                              |                         |
|--------------------------------|-------------------------|
| Material specifications        |                         |
| Material :                     | Tin free steel          |
| Metal<br>Gauge                 | 0.2 ± 0.01 mm           |
| Temper/<br>Annealed :          | T 4 CA                  |
| Internal coating               | /                       |
| External coating               | /                       |
| li Abc                         | Water based             |
| Compound<br>Dry film<br>weight | 75-95 mg                |
| Compound<br>Water<br>content   | ≤3                      |
|                                |                         |
| Technical :                    | specifications          |
| Extern<br>D3 diame             | al<br>ler 108.80±0.10mm |
| Openii<br>D2 diame             | ng<br>ter 107.00±0.30mm |
| H2 Curl<br>height              | 2.00±0.10               |
| H3 Counte<br>sink<br>depth     | 3.00±0.10mm             |
| Can<br>D1 diame                | ter99.00±0.10mm         |