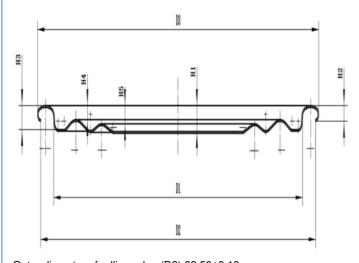

#### 300# (73mm) TFS Hard Open End Clear And Plain Good Fresh-Keeping And Sealing Effect

Outer diameter of rolling edge (D3) 82.50±0.10mm Inner diameter of flange (D2) 81.10±0.30mm Flange height (H2) 1.95±0.10 Buried depth (H3) 2.9500±0.20mm Can diameter (D1) 73.00±0.10mm Indenter fits well with the company's indenter Thickness of iron sheet 0.17-0.18 Iron hardness T4CA/T4BA