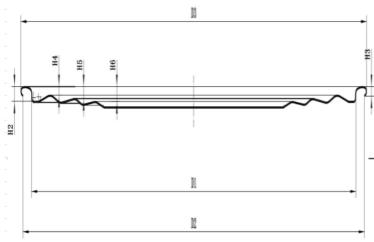

#### 401# (99mm) TFS Hard Open End Food Packaging Golden Safety Seal Cover

| Material specifications        |                        |
|--------------------------------|------------------------|
| Material :                     | Tin free steel         |
| Metal<br>Gauge                 | 0.2 ± 0.01 mm          |
| Temper/<br>Annealed :          | T 4 CA                 |
| Internal coating               | /                      |
| External coating               | /                      |
| Compound<br>Type               | Water based            |
| Compound<br>Dry film<br>weight | 75-95 mg               |
| Compound<br>Water<br>content   | ≤3                     |
|                                |                        |
| Technical specifications       |                        |
| D3 diamete                     | al<br>er 108.80±0.10mm |
| Openin<br>D2 diamete           | g<br>er 107.00±0.30mm  |
| H2 Curl<br>height              | 2.00±0.10              |
| Counte<br>sink<br>depth        | 7<br>3.00±0.10mm       |
| Can<br>D1 diamete              | er99.00±0.10mm         |