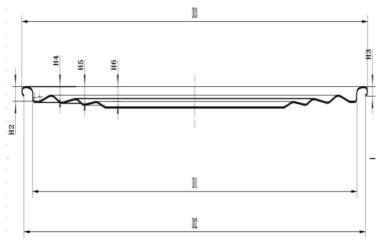

#### 401# (99mm) TFS Hard open End Food packaging Clear and Plain Food lid

| Mate                             | rial spe                | ecifications           |
|----------------------------------|-------------------------|------------------------|
| Mate                             | erial :                 | Tin free steel         |
| Gauge                            |                         | 0.2 ± 0.01 mm          |
| Temper/<br>Annealed :            |                         | T 4 CA                 |
| Internal coating                 |                         | /                      |
| External coating                 |                         | /                      |
| Compound<br>Type                 |                         | Water based            |
| Compound<br>Dry film 7<br>weight |                         | 75-95 mg               |
| Compound<br>Water<br>content     |                         | ≤3                     |
|                                  |                         |                        |
| Tech                             | nical s                 | pecifications          |
|                                  | Externa<br>diamete      | al<br>er 108.80±0.10mm |
|                                  | Openin<br>diamete<br>:  | g<br>er 107.00±0.30mm  |
| H2                               | Curl<br>neight          | 2.00±0.10              |
| Н3                               | Counte<br>sink<br>depth | 3.00±0.10mm            |
|                                  | Can<br>diamete          | er 99.00±0.10mm        |