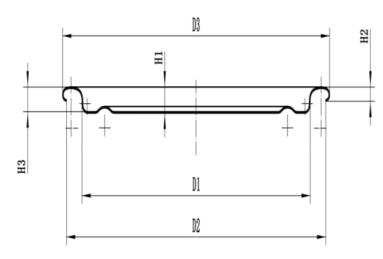

### **Product Description**

The outer diameter of the rolling edge (D3) is 59.05±0.20mm Inner diameter of flange (D2) 57.40±0.30mm Flange height (H2) 1.95±0.10 Buried depth (H3) 3.00±0.10mm Fit diameter (D1) 49.80±0.10mm Indenter fits well with the company's indenter Iron sheet thickness 0.18-0.20 Iron hardness T4CA/T4BA