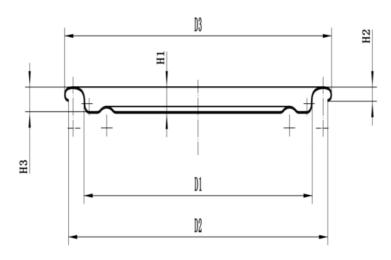

## **Product Description**

The outer diameter of the rolling edge (D3) is 59.05±0.20mm Inner diameter of flange (D2) 57.40±0.30mm Flange height (H2) 1.95±0.10 Buried depth (H3) 3.00±0.10mm Fit diameter (D1) 49.80±0.10mm Indenter fits well with the company's indenter Iron sheet thickness 0.18-0.20 Iron hardness T4CA/T4BA