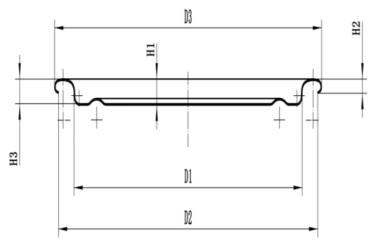

#### 200# (59mm) TFS Hard Open End Gold And Plain Food Packaging. Good Closure

The outer diameter of the rolling edge (D3) is  $59.05\pm0.20$ mm Inner diameter of flange (D2)  $57.40\pm0.30$ mm Flange height (H2)  $1.95\pm0.10$ Buried depth (H3)  $3.00\pm0.10$ mm Fit diameter (D1)  $49.80\pm0.10$ mm Indenter fits well with the company's indenter Iron sheet thickness 0.18-0.20Iron hardness T4CA/T4BA