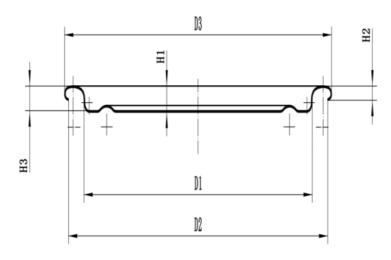

#### **Product Description**

The outer diameter of the rolling edge (D3) is 59.05±0.20mm Inner diameter of flange (D2) 57.40±0.30mm

Flange height (H2) 1.95±0.10

Buried depth (H3) 3.00±0.10mm

Fit diameter (D1) 49.80±0.10mm