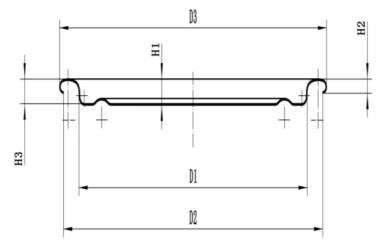

#### 200# (59mm) TFS Hard Open End White And Clear Food Packaging. Good Closure

The outer diameter of the rolling edge (D3) is 59.05±0.20mm Inner diameter of flange (D2) 57.40±0.30mm Flange height (H2) 1.95±0.10 Buried depth (H3) 3.00±0.10mm

Fit diameter (D1) 49.80±0.10mm

Indenter fits well with the company's indenter

Iron sheet thickness 0.18-0.20

Iron hardness T4CA/T4BA