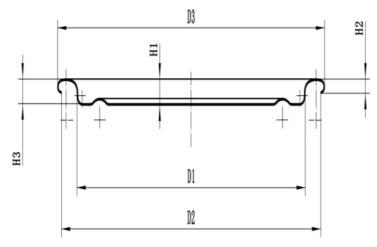

## 200# (59mm) TFS Hard Open End Gold And Clear Food Packaging. Good Closure

The outer diameter of the rolling edge (D3) is 59.05±0.20mm Inner diameter of flange (D2) 57.40±0.30mm Flange height (H2) 1.95±0.10 Buried depth (H3) 3.00±0.10mm Fit diameter (D1) 49.80±0.10mm Indenter fits well with the company's indenter Iron sheet thickness 0.18-0.20 Iron hardness T4CA/T4BA