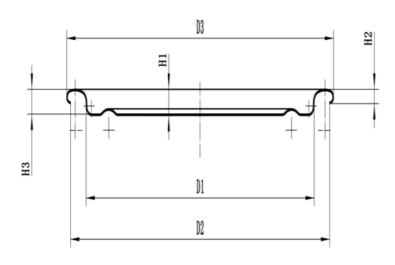

## **Product Description**

202# (52.3mm) TFS Hard Open End Clear And White Food Packaging, Customizable.Good Closure

Outer diameter of rolling edge (D3) 61.15±0.15mm Inner diameter of flange (D2) 59.60±0.30mm Flange height (H2) 1.95±0.10 Buried depth (H3) 3.00±0.10mm Fit diameter (D1) 52.30±0.10mm Indenter fits well with the company's indenter