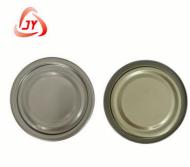

# Multiple Size TFS Tinplate Can Cover Food Can Ends Custom Logo 202# 52.3mm

# **Product Specification**

Yes Customizable: • Shape: Round Tinplate Material:

• Compatibility: Fits Most Standard Food Cans

• Usage: Sealing Food Cans

External: White • Internal: Plain

. Highlight: tfs tinplate can cover,