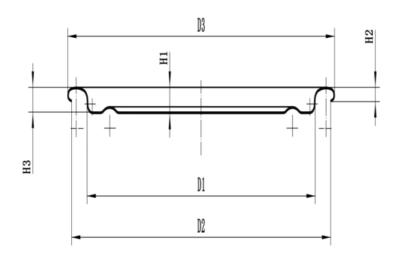

## **Product Description**

Outer diameter of rolling edge (D3) 61.15±0.15mm Inner diameter of flange (D2) 59.60±0.30mm Flange height (H2) 1.95±0.10 Buried depth (H3) 3.00±0.10mm Fit diameter (D1) 52.30±0.10mm Indenter fits well with the company's indenter