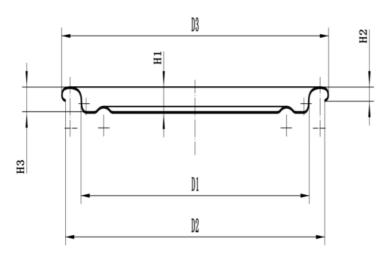

## **Product Description**

The outer diameter of the rolling edge (D3) is  $59.05\pm0.20$ mm Inner diameter of flange (D2)  $57.40\pm0.30$ mm Flange height (H2)  $1.95\pm0.10$ Buried depth (H3)  $3.00\pm0.10$ mm Fit diameter (D1)  $49.80\pm0.10$ mm Indenter fits well with the company's indenter Iron sheet thickness 0.18-0.20Iron hardness T4CA/T4BA