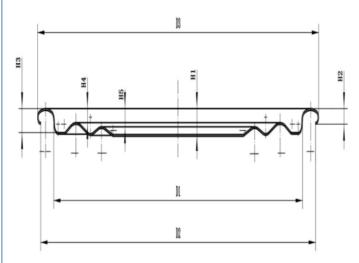

## **Product Description**

Outer diameter of rolling edge (D3) 82.50±0.10mm Inner diameter of flange (D2) 81.10±0.30mm Flange height (H2) 1.95±0.10 Buried depth (H3) 2.9500±0.20mm Can diameter (D1) 73.00±0.10mm Indenter fits well with the company's indenter Thickness of iron sheet 0.17-0.18 Iron hardness T4CA/T4BA