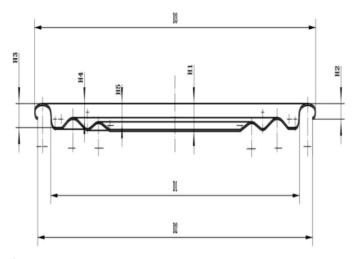

#### 300# (73mm) TFS Hard Open End Clear Food Tinplate Packaging.Food Lid

Outer diameter of rolling edge (D3) 82.50±0.10mm Inner diameter of flange (D2) 81.10±0.30mm Flange height (H2) 1.95±0.10 Buried depth (H3) 2.9500±0.20mm Can diameter (D1) 73.00±0.10mm Indenter fits well with the company's indenter

Thickness of iron sheet 0.17-0.18 Iron hardness T4CA/T4BA

Q:Can you send samples?

A:Of course, we can send samples to all parts of the world, our samples are free, but customers need

bear the courier costs.