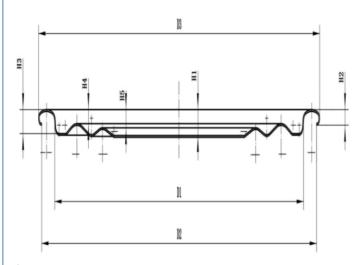

## **Product Description**

Outer diameter of rolling edge (D3) 82.50±0.10mm Inner diameter of flange (D2) 81.10±0.30mm Flange height (H2) 1.95±0.10 Buried depth (H3) 2.9500±0.20mm Can diameter (D1) 73.00±0.10mm Indenter fits well with the company's indenter Thickness of iron sheet 0.17-0.18 Iron hardness T4CA/T4BA