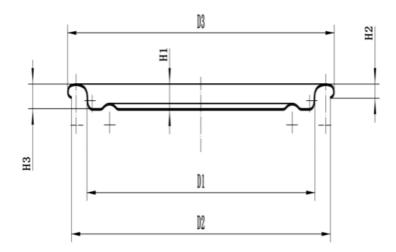

The outer diameter of the rolling edge (D3) is 72.20 $\pm$ 0.10mm Inner diameter of flange (D2) 70.40 $\pm$ 0.30mm Flange height (H2) 1.95 $\pm$ 0.10 Buried depth (H3) 3.00 $\pm$ 0.10mm Can diameter (D1) 62.35 $\pm$ 0.10mm Indenter fits well with the company's indenter Thickness of iron sheet 0.19-0.20 Iron hardness T4CA/T4BA