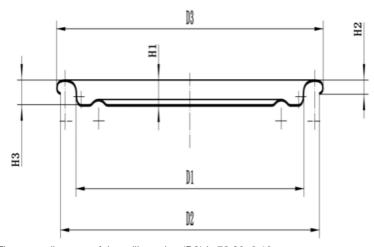

### 209#(62.3mm ) TFS Hard Open End White And Clear Food Can Lid.Food Packaging

The outer diameter of the rolling edge (D3) is 72.20±0.10mm Inner diameter of flange (D2) 70.40±0.30mm Flange height (H2) 1.95±0.10 Buried depth (H3) 3.00±0.10mm Can diameter (D1) 62.35±0.10mm Indenter fits well with the company's indenter Thickness of iron sheet 0.19-0.20 Iron hardness T4CA/T4BA