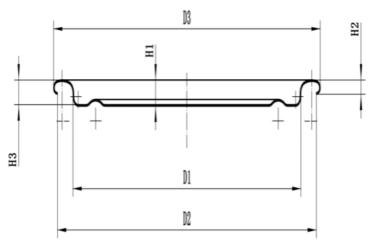

#### **Product Description**

The outer diameter of the rolling edge (D3) is 72.20±0.10mm Inner diameter of flange (D2) 70.40±0.30mm Flange height (H2) 1.95±0.10 Buried depth (H3) 3.00±0.10mm Can diameter (D1) 62.35±0.10mm Indenter fits well with the company's indenter Thickness of iron sheet 0.19-0.20 Iron hardness T4CA/T4BA