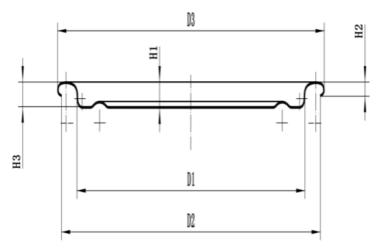

- Affordable Clear And Plain
- Plain Food Can lid, Clear Food Can lid, 209# Food Can lid

**Our Product Introduction** 

The outer diameter of the rolling edge (D3) is 72.20±0.10mm Inner diameter of flange (D2) 70.40±0.30mm Flange height (H2) 1.95±0.10 Buried depth (H3) 3.00±0.10mm Can diameter (D1) 62.35±0.10mm Indenter fits well with the company's indenter Thickness of iron sheet 0.19-0.20 Iron hardness T4CA/T4BA