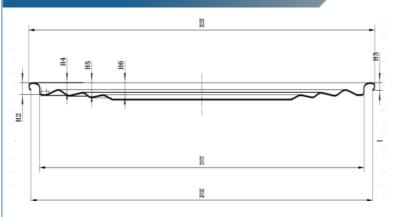

## **Product Description**

The outer diameter of the flange (D3) is 163.70±0.10mm Inner diameter of flange (D2) 162.00±0.30mm Flange height (H3) 2.10±0.10 Buried depth (H2) 3.40±0.10mm Fit diameter (D1) 153.50±0.10mm Indenter fits well with the company's indenter Thickness of iron sheet 0.23-0.24 Iron hardness T4CA/T4BA