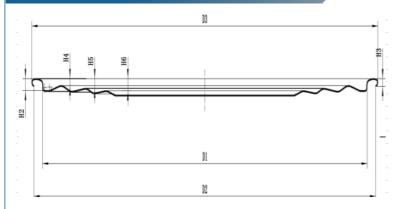

### **Product Description**

The outer diameter of the flange (D3) is 163.70±0.10mm Inner diameter of flange (D2) 162.00±0.30mm Flange height (H3) 2.10±0.10 Buried depth (H2) 3.40±0.10mm Fit diameter (D1) 153.50±0.10mm Indenter fits well with the company's indenter Thickness of iron sheet 0.23-0.24 Iron hardness T4CA/T4BA