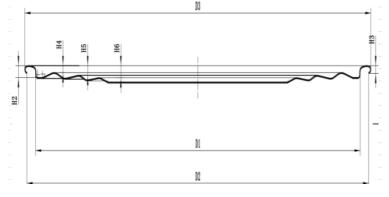

#### Food Packaging Metal Can Ends 603 # 153mm

The outer diameter of the flange (D3) is 163.70±0.10mm Inner diameter of flange (D2) 162.00±0.30mm Flange height (H3) 2.10±0.10 Buried depth (H2) 3.40±0.10mm Fit diameter (D1) 153.50±0.10mm Indenter fits well with the company's indenter Thickness of iron sheet 0.23-0.24 Iron hardness T4CA/T4BA