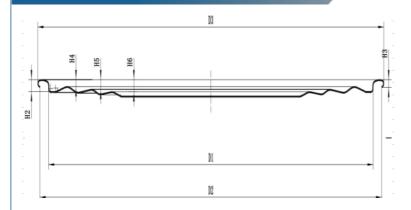

#### **Product Description**

The outer diameter of the flange (D3) is 163.70±0.10mm Inner diameter of flange (D2) 162.00±0.30mm Flange height (H3) 2.10±0.10 Buried depth (H2) 3.40±0.10mm Fit diameter (D1) 153.50±0.10mm Indenter fits well with the company's indenter Thickness of iron sheet 0.23-0.24 Iron hardness T4CA/T4BA