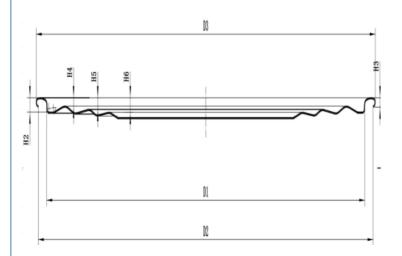

## Product Description

The outer diameter of the flange (D3) is  $93.20\pm0.20$ mm Inner diameter of flange (D2)  $91.20\pm0.30$ mm Flange height (H3)  $1.95\pm0.10$ Buried depth (H2)  $3.00\pm0.10$ mm Can diameter (D1)  $83.30\pm0.10$ mm Dry glue quantity 70-90mg Moisture content  $\leq 3\%$ Indenter fits well with the company's indenter