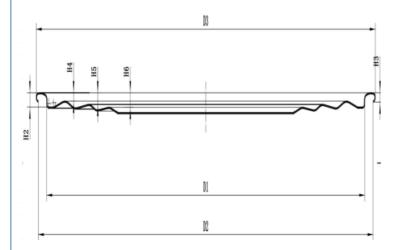

## **Product Description**

The outer diameter of the flange (D3) is 93.20±0.20mm Inner diameter of flange (D2) 91.20±0.30mm Flange height (H3) 1.95±0.10 Buried depth (H2) 3.00±0.10mm Can diameter (D1) 83.30±0.10mm Dry glue quantity 70-90mg Moisture content ≤3% Indenter fits well with the company's indenter