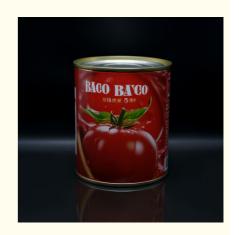

# Tomato sauce cans Food grade cans tin can with easy open end ketchup can food packaging

#### Premium Export-Grade Tomato Sauce Tin Cans

Engineered specifically for exporting high-quality tomato sauce. Crafted from food-grade tinplate, these cans offer superior barrier properties, effectively blocking light, oxygen, and moisture. This preserves the vibrant red color, rich flavor, and essential nutrients of your tomato sauce, significantly extending shelf life. The robust construction and hermetic seal guarantee product integrity during long-distance ocean freight and storage. The can design facilitates efficient stacking, optimizing space utilization and reducing logistics costs. Featuring a safe and reliable internal coating specifically suited for acidic sauces, ensuring food safety. Available in various sizes to meet your diverse packaging needs - the ideal solution for your global tomato sauce market expansion.